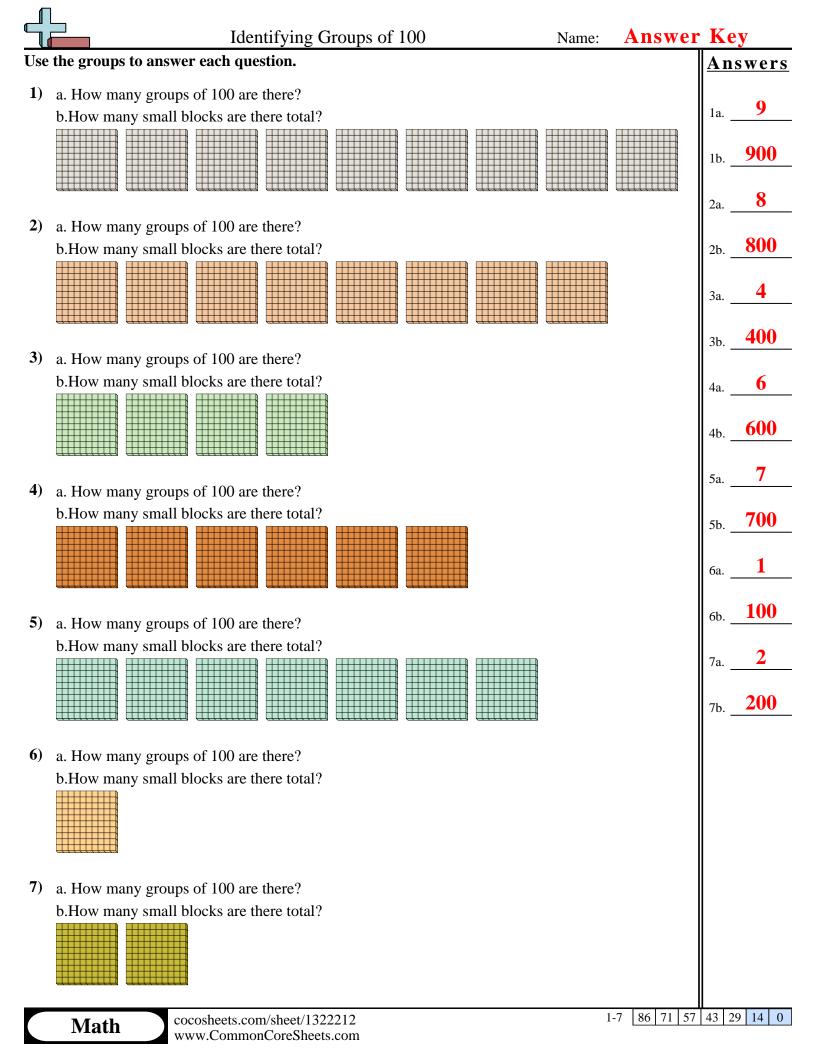

|     | Identifying Groups of 100 Name:                                                                            |                       |
|-----|------------------------------------------------------------------------------------------------------------|-----------------------|
| Use | the groups to answer each question.                                                                        | Answers               |
| 1)  | <ul> <li>a. How many groups of 100 are there?</li> <li>b.How many small blocks are there total?</li> </ul> | 1a<br>1b              |
| 2)  | <ul> <li>a. How many groups of 100 are there?</li> <li>b.How many small blocks are there total?</li> </ul> | 2a<br>2b<br>3a<br>3b. |
| 3)  | a. How many groups of 100 are there?<br>b.How many small blocks are there total?                           | 4a<br>4b              |
| 4)  | a. How many groups of 100 are there?<br>b.How many small blocks are there total?                           | 5a<br>5b<br>6a        |
| 5)  | a. How many groups of 100 are there?<br>b.How many small blocks are there total?                           | 6b<br>7a<br>7b        |
| 6)  | <ul> <li>a. How many groups of 100 are there?</li> <li>b.How many small blocks are there total?</li> </ul> |                       |
| 7)  | a. How many groups of 100 are there?<br>b.How many small blocks are there total?                           |                       |
|     | Math                                                                                                       | 7 86 71 57 43 29 14 0 |